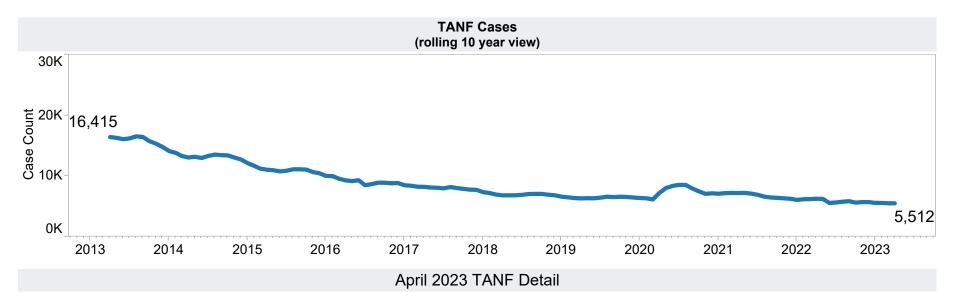

|          |            | Households | Persons | Adults | Children | Total Issuance | Average<br>Issuance /<br>Household | Average<br>Issuance /<br>Person |
|----------|------------|------------|---------|--------|----------|----------------|------------------------------------|---------------------------------|
| Region   | Maricopa   | 3,007      | 6,310   | 1,193  | 5,117    | \$597,520      | \$198.71                           | \$94.69                         |
|          | Total      | 3,007      | 6,310   | 1,193  | 5,117    | \$597,520      | \$198.71                           | \$94.69                         |
| Northern | Apache     | 8          | 16      | 1      | 15       | \$1,366        | \$170.75                           | \$85.38                         |
|          | Coconino   | 60         | 105     | 19     | 86       | \$11,036       | \$183.93                           | \$105.10                        |
|          | Mohave     | 222        | 449     | 65     | 384      | \$44,940       | \$202.43                           | \$100.09                        |
|          | Navajo     | 97         | 214     | 31     | 183      | \$20,982       | \$216.31                           | \$98.05                         |
|          | Total      | 387        | 784     | 116    | 668      | \$78,324       | \$202.39                           | \$99.90                         |
| Central  | Gila       | 50         | 89      | 7      | 82       | \$9,960        | \$199.20                           | \$111.91                        |
|          | La Paz     | 15         | 24      | 6      | 18       | \$2,755        | \$183.67                           | \$114.79                        |
|          | Pinal      | 428        | 873     | 92     | 781      | \$87,872       | \$205.31                           | \$100.66                        |
|          | Yavapai    | 131        | 245     | 18     | 227      | \$25,360       | \$193.59                           | \$103.51                        |
|          | Yuma       | 130        | 291     | 46     | 245      | \$27,298       | \$209.98                           | \$93.81                         |
|          | Total      | 754        | 1,522   | 169    | 1,353    | \$153,245      | \$203.24                           | \$100.69                        |
| Southern | Cochise    | 126        | 229     | 24     | 205      | \$24,556       | \$194.89                           | \$107.23                        |
|          | Graham     | 29         | 61      | 2      | 59       | \$6,409        | \$221.00                           | \$105.07                        |
|          | Greenlee   | 8          | 16      | 3      | 13       | \$1,745        | \$218.13                           | \$109.06                        |
|          | Pima       | 1,176      | 2,216   | 270    | 1,946    | \$237,923      | \$202.32                           | \$107.37                        |
|          | Santa Cruz | 25         | 50      | 4      | 46       | \$5,436        | \$217.44                           | \$108.72                        |
|          | Total      | 1,364      | 2,572   | 303    | 2,269    | \$276,069      | \$202.40                           | \$107.34                        |
| Grand To | tal        | 5,512      | 11,188  | 1,781  | 9,407    | \$1,105,158    | \$200.50                           | \$98.78                         |