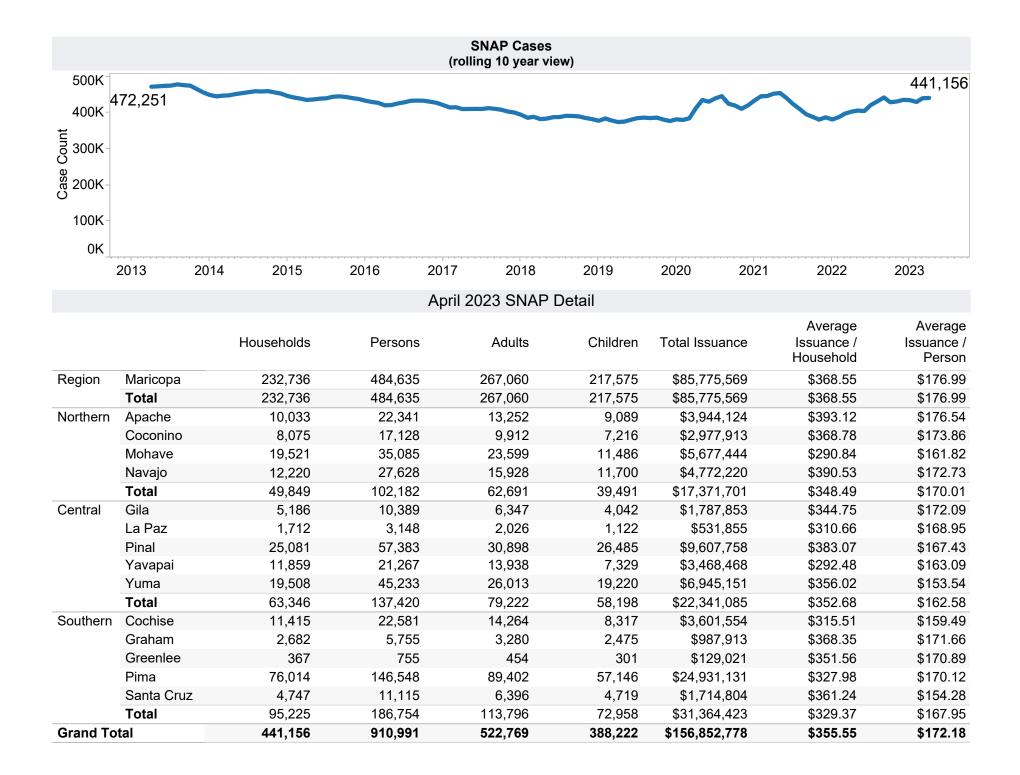

\*Includes prior month totals. (2/19 SNAP benefits paid out in 1/19 are included in 2/19 numbers.)

FF Coronavirus Response Act - H.R. 6201 adjustments:

- Includes: SNAP Households received a minimum EA benefit of \$95 beginning in April 2021 and ending April 2022. The decrease in Total Issuance and Average Issuance per Case in May 2022 is due to emergency allotment benefits ending in April 2022. The increase in Total Issuance and Average Issuance per Case in October 2022 is due to Cost-of-Living Adjustment.

- Excludes: P-EBT (Pandemic School Meals Replacement and Child Care Replacement) Program benefits are not SNAP benefits and are excluded. \$391 issued, 1 families, and 1 child for this month. P-EBT families also receiving SNAP are included in families, persons, and children, but benefits issued are excluded.

|          |            | Households | Persons | Adults | Children | Total Issuance | Average<br>Issuance /<br>Household | Average<br>Issuance /<br>Person |
|----------|------------|------------|---------|--------|----------|----------------|------------------------------------|---------------------------------|
| Region   | Maricopa   | 3,007      | 6,310   | 1,193  | 5,117    | \$597,520      | \$198.71                           | \$94.69                         |
|          | Total      | 3,007      | 6,310   | 1,193  | 5,117    | \$597,520      | \$198.71                           | \$94.69                         |
| Northern | Apache     | 8          | 16      | 1      | 15       | \$1,366        | \$170.75                           | \$85.38                         |
|          | Coconino   | 60         | 105     | 19     | 86       | \$11,036       | \$183.93                           | \$105.10                        |
|          | Mohave     | 222        | 449     | 65     | 384      | \$44,940       | \$202.43                           | \$100.09                        |
|          | Navajo     | 97         | 214     | 31     | 183      | \$20,982       | \$216.31                           | \$98.05                         |
|          | Total      | 387        | 784     | 116    | 668      | \$78,324       | \$202.39                           | \$99.90                         |
| Central  | Gila       | 50         | 89      | 7      | 82       | \$9,960        | \$199.20                           | \$111.91                        |
|          | La Paz     | 15         | 24      | 6      | 18       | \$2,755        | \$183.67                           | \$114.79                        |
|          | Pinal      | 428        | 873     | 92     | 781      | \$87,872       | \$205.31                           | \$100.66                        |
|          | Yavapai    | 131        | 245     | 18     | 227      | \$25,360       | \$193.59                           | \$103.51                        |
|          | Yuma       | 130        | 291     | 46     | 245      | \$27,298       | \$209.98                           | \$93.81                         |
|          | Total      | 754        | 1,522   | 169    | 1,353    | \$153,245      | \$203.24                           | \$100.69                        |
| Southern | Cochise    | 126        | 229     | 24     | 205      | \$24,556       | \$194.89                           | \$107.23                        |
|          | Graham     | 29         | 61      | 2      | 59       | \$6,409        | \$221.00                           | \$105.07                        |
|          | Greenlee   | 8          | 16      | 3      | 13       | \$1,745        | \$218.13                           | \$109.06                        |
|          | Pima       | 1,176      | 2,216   | 270    | 1,946    | \$237,923      | \$202.32                           | \$107.37                        |
|          | Santa Cruz | 25         | 50      | 4      | 46       | \$5,436        | \$217.44                           | \$108.72                        |
|          | Total      | 1,364      | 2,572   | 303    | 2,269    | \$276,069      | \$202.40                           | \$107.34                        |
| Grand To | tal        | 5,512      | 11,188  | 1,781  | 9,407    | \$1,105,158    | \$200.50                           | \$98.78                         |