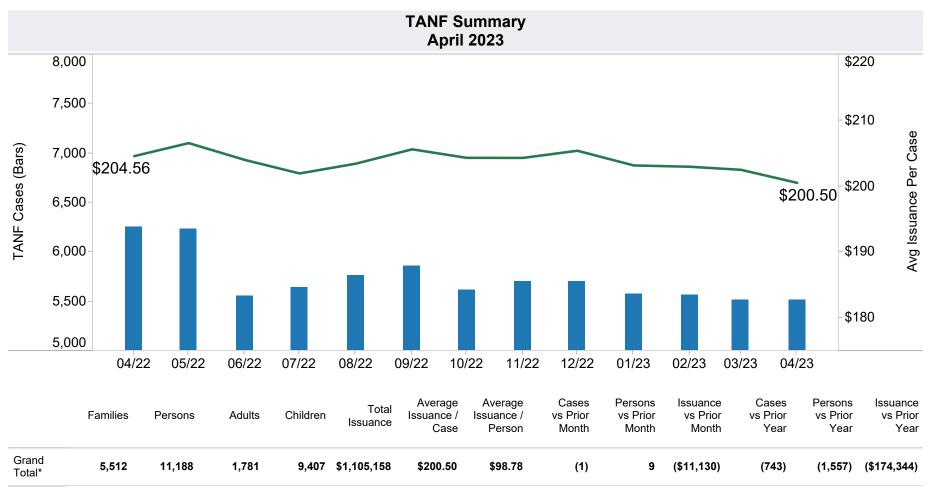

|          |            | Households | Persons | Adults | Children | Total Issuance | Average<br>Issuance /<br>Household | Average<br>Issuance /<br>Person |
|----------|------------|------------|---------|--------|----------|----------------|------------------------------------|---------------------------------|
| Region   | Maricopa   | 3,007      | 6,310   | 1,193  | 5,117    | \$597,520      | \$198.71                           | \$94.69                         |
|          | Total      | 3,007      | 6,310   | 1,193  | 5,117    | \$597,520      | \$198.71                           | \$94.69                         |
| Northern | Apache     | 8          | 16      | 1      | 15       | \$1,366        | \$170.75                           | \$85.38                         |
|          | Coconino   | 60         | 105     | 19     | 86       | \$11,036       | \$183.93                           | \$105.10                        |
|          | Mohave     | 222        | 449     | 65     | 384      | \$44,940       | \$202.43                           | \$100.09                        |
|          | Navajo     | 97         | 214     | 31     | 183      | \$20,982       | \$216.31                           | \$98.05                         |
|          | Total      | 387        | 784     | 116    | 668      | \$78,324       | \$202.39                           | \$99.90                         |
| Central  | Gila       | 50         | 89      | 7      | 82       | \$9,960        | \$199.20                           | \$111.91                        |
|          | La Paz     | 15         | 24      | 6      | 18       | \$2,755        | \$183.67                           | \$114.79                        |
|          | Pinal      | 428        | 873     | 92     | 781      | \$87,872       | \$205.31                           | \$100.66                        |
|          | Yavapai    | 131        | 245     | 18     | 227      | \$25,360       | \$193.59                           | \$103.51                        |
|          | Yuma       | 130        | 291     | 46     | 245      | \$27,298       | \$209.98                           | \$93.81                         |
|          | Total      | 754        | 1,522   | 169    | 1,353    | \$153,245      | \$203.24                           | \$100.69                        |
| Southern | Cochise    | 126        | 229     | 24     | 205      | \$24,556       | \$194.89                           | \$107.23                        |
|          | Graham     | 29         | 61      | 2      | 59       | \$6,409        | \$221.00                           | \$105.07                        |
|          | Greenlee   | 8          | 16      | 3      | 13       | \$1,745        | \$218.13                           | \$109.06                        |
|          | Pima       | 1,176      | 2,216   | 270    | 1,946    | \$237,923      | \$202.32                           | \$107.37                        |
|          | Santa Cruz | 25         | 50      | 4      | 46       | \$5,436        | \$217.44                           | \$108.72                        |
|          | Total      | 1,364      | 2,572   | 303    | 2,269    | \$276,069      | \$202.40                           | \$107.34                        |
| Grand To | tal        | 5,512      | 11,188  | 1,781  | 9,407    | \$1,105,158    | \$200.50                           | \$98.78                         |