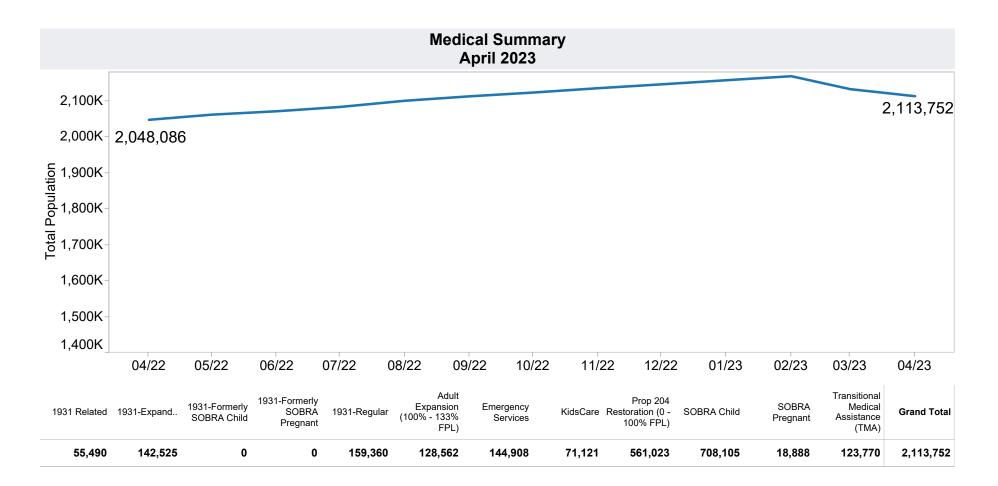

ls. (2/19 SNAP benefits paid out in 1/19 are included in 2/19 numbers.)

FF Coronavirus Response Act - H.R. 6201 adjustments:

- Includes: SNAP Households received a minimum EA benefit of \$95 beginning in April 2021 and ending April 2022. The decrease in Total Issuance and Average Issuance per Case in May 2022 is due to emergency allotment benefits ending in April 2022. The increase in Total Issuance and Average Issuance per Case in October 2022 is due to Cost-of-Living Adjustment.

- Excludes: P-EBT (Pandemic School Meals Replacement and Child Care Replacement) Program benefits are not SNAP benefits and are excluded. \$391 issued, 1 families, and 1 child for this month. P-EBT families also receiving SNAP are included in families, persons, and children, but benefits issued are excluded.











|          |            | Households | Persons | Adults | Children | Total Issuance | Average<br>Issuance /<br>Household | Average<br>Issuance /<br>Person |
|----------|------------|------------|---------|--------|----------|----------------|------------------------------------|---------------------------------|
| Region   | Maricopa   | 3,007      | 6,310   | 1,193  | 5,117    | \$597,520      | \$198.71                           | \$94.69                         |
|          | Total      | 3,007      | 6,310   | 1,193  | 5,117    | \$597,520      | \$198.71                           | \$94.69                         |
| Northern | Apache     | 8          | 16      | 1      | 15       | \$1,366        | \$170.75                           | \$85.38                         |
|