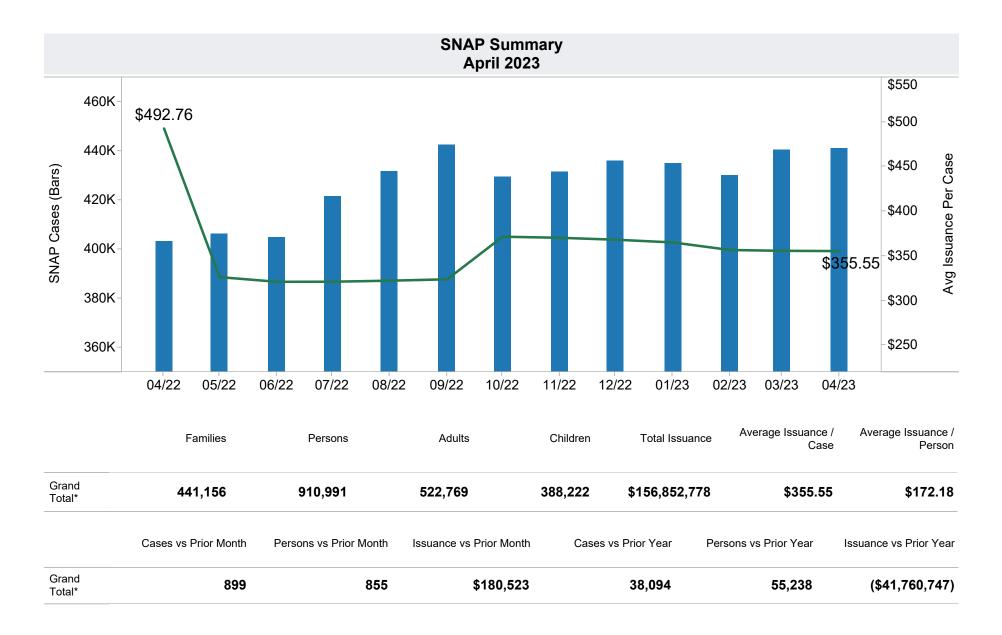

\*Includes prior month totals. (2/19 SNAP benefits paid out in 1/19 are included in 2/19 numbers.)

FF Coronavirus Response Act - H.R. 6201 adjustments:

- Includes: SNAP Households received a minimum EA benefit of \$95 beginning in April 2021 and ending April 2022. The decrease in Total Issuance and Average Issuance per Case in May 2022 is due to emergency allotment benefits ending in April 2022. The increase in Total Issuance and Average Issuance per Case in October 2022 is due to Cost-of-Living Adjustment.

- Excludes: P-EBT (Pandemic School Meals Replacement and Child Care Replacement) Program benefits are not SNAP benefits and are excluded. \$391 issued, 1 families, and 1 child for this month. P-EBT families also receiving SNAP are included in families, persons, and children, but benefits issued are excluded.