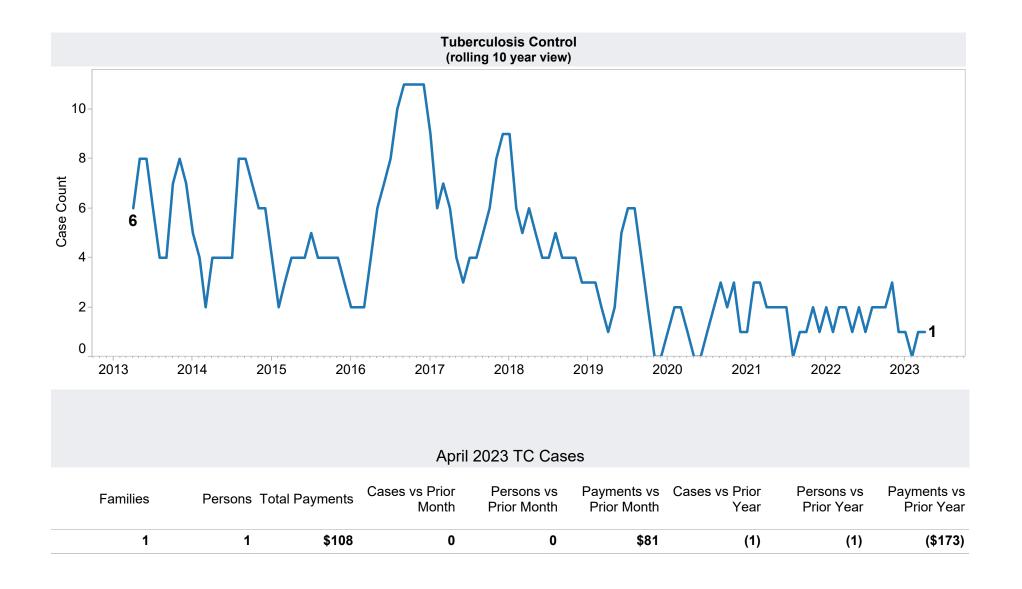

Your Partner For A Stronger Arizona

Family Assistance Administration <u>STATISTICAL BULLETIN</u> April 2023

<https://des.az.gov/reports>

\*Includes prior month totals

| Excludes                                           | Includes                                                             | Tribal       |       |            |          |
|----------------------------------------------------|----------------------------------------------------------------------|--------------|-------|------------|----------|
|                                                    |                                                                      | Tribe        | Cases | Recipients | Payments |
| Grant Diversion totals of: 266<br>Cases; \$206,859 | TANF Child Only: 3,557 Cases; 5,868 Children; \$699,190              | Норі         | 38    | 91         | \$8,917  |
|                                                    | Unemployed Two Parent Program: 60 Cases; 278<br>Recipients; \$20,388 | Pascua Yaqui | 72    | 215        | \$23,982 |
|                                                    |                                                                      | Salt River   | 23    | 77         | \$7,379  |
|                                                    |                                                                      | Grand Total  | 133   | 383        | \$40,278 |